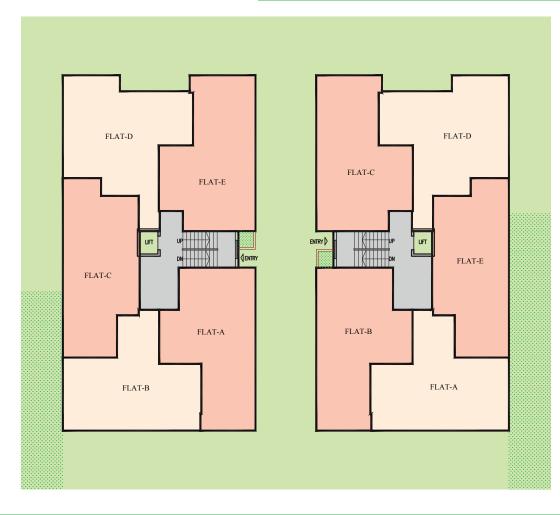

# **FLOOR PLANS**

Ambey Group started with a vision to develop Middle Income Group residential project in the upcoming place "NEW called TOWN-RAJARHAT" and now grown into an Organization stands for Customer satisfaction, timely delivery and quality product, certainly not only just four walls to live in. With its vision and mission, the Group transformed itself to one of known the real estate developer in Kolkata and other Cities.

# **FLOOR PLANS**

BLOCK-A BLOCK-B

| BLOCK-A              |                |                              |                          |                           |  |  |  |  |
|----------------------|----------------|------------------------------|--------------------------|---------------------------|--|--|--|--|
| Type of<br>Apartment | Type of<br>BHK | HIRA Carpet Area<br>(sq.ft.) | Balcony Area<br>(sq.ft.) | Standard Area<br>(sq.ft.) |  |  |  |  |
| FLAT A               | 2B / 2T        | 475                          | 34                       | 750                       |  |  |  |  |
| FLAT B               | 2B / 2T        | 473                          | 27                       | 740                       |  |  |  |  |
| FLAT C               | 2B / 2T        | 480                          | 34                       | 760                       |  |  |  |  |
| FLAT D               | 2B / 2T        | 511                          | 42                       | 815                       |  |  |  |  |
| FLAT E               | 2B / 2T        | 489                          | 32                       | 770                       |  |  |  |  |

| BLOCK-B              |                |                              |                          |                           |  |  |  |
|----------------------|----------------|------------------------------|--------------------------|---------------------------|--|--|--|
| Type of<br>Apartment | Type of<br>BHK | HIRA Carpet Area<br>(sq.ft.) | Balcony Area<br>(sq.ft.) | Standard Area<br>(sq.ft.) |  |  |  |
| FLAT A               | 2B / 2T        | 473                          | 27                       | 740                       |  |  |  |
| FLAT B               | 2B / 2T        | 475                          | 34                       | 750                       |  |  |  |
| FLAT C               | 2B / 2T        | 489                          | 32                       | 770                       |  |  |  |
| FLAT D               | 2B / 2T        | 511                          | 42                       | 815                       |  |  |  |
| FLAT E               | 2B / 2T        | 480                          | 34                       | 760                       |  |  |  |