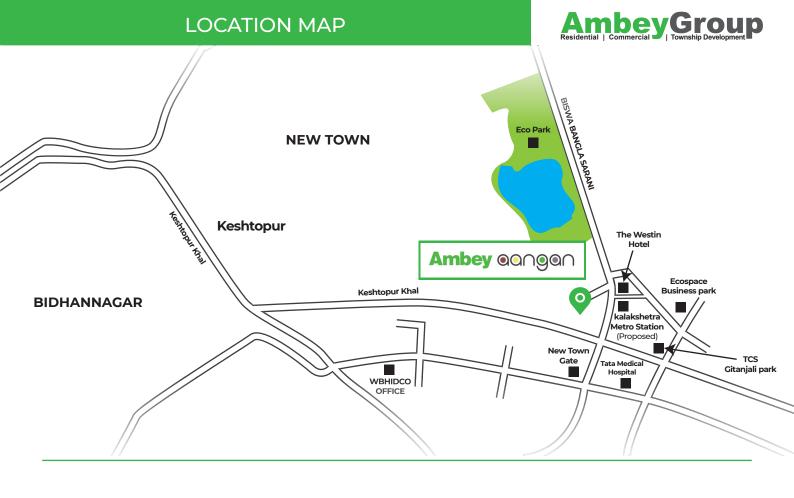

<sup>1.</sup> All internal dimensions for carpet area from unfinished wall surface

Minor variation (+/-) 3% in actual carpet area may occur on account of site condition / column / finishes

| Tata Medical Hospital OHIO Hospital  COMMUTE Airport kalakshetra Metro Station (Proposed) Sealdah Bidhan Nagar | 3.2 km<br>2.8 km<br>9 km<br>1 km<br>14 km<br>8.5 km | Eco Park Mother Wax Museum Axis Mall City Centre II Nicco Park New Town Gate  HOTELS Westin Hotel | 0.5 km<br>1 km<br>3.7 km<br>6 km<br>8.4 km<br>2.3 km |
|----------------------------------------------------------------------------------------------------------------|-----------------------------------------------------|---------------------------------------------------------------------------------------------------|------------------------------------------------------|
| EDUCATION  Narayana School  DPS School  Techno India College  Amity University                                 | 3 km<br>2.6 km<br>2.7 km<br>2.9 km                  | BUSINESS HUB Unitech TCS Gitanjali Park Ecospace Business Park Biswa Bangla Convention Centre     | 3 km<br>3 km<br>2.8 km<br>2 km                       |

**ENTERTAINMENT** 

**HEALTHCARE** 