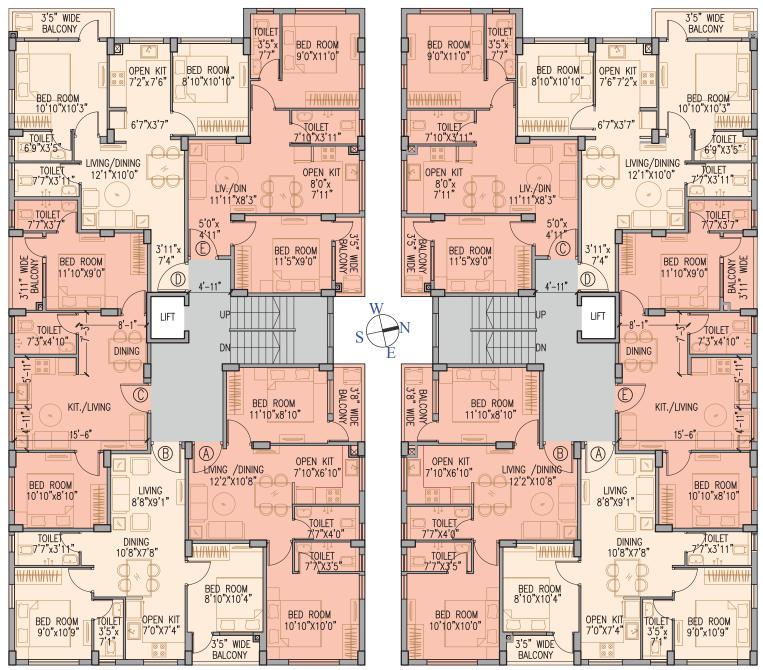

# **FLOOR PLANS**

Ambey Group started with a vision to develop Middle Income Group residential project in the upcoming place "NEW called TOWN-RAJARHAT" and now grown into an Organization stands for Customer satisfaction, timely delivery and quality product, certainly not only just four walls to live in. With its vision and mission, the Group transformed itself to one of known the real estate developer in Kolkata and other Cities.

# **FLOOR PLANS**

BLOCK-A BLOCK-B

| BLOCK-A              |                |                              |                          |                           |  |  |  |  |
|----------------------|----------------|------------------------------|--------------------------|---------------------------|--|--|--|--|
| Type of<br>Apartment | Type of<br>BHK | HIRA Carpet Area<br>(sq.ft.) | Balcony Area<br>(sq.ft.) | Standard Area<br>(sq.ft.) |  |  |  |  |
| FLAT A               | 2B / 2T        | 475                          | 34                       | 750                       |  |  |  |  |
| FLAT B               | 2B / 2T        | 473                          | 27                       | 740                       |  |  |  |  |
| FLAT C               | 2B / 2T        | 480                          | 34                       | 760                       |  |  |  |  |
| FLAT D               | 2B / 2T        | 511                          | 42                       | 815                       |  |  |  |  |
| FLAT E               | 2B / 2T        | 489                          | 32                       | 770                       |  |  |  |  |

| BLOCK-B              |                |                              |                          |                           |  |  |  |
|----------------------|----------------|------------------------------|--------------------------|---------------------------|--|--|--|
| Type of<br>Apartment | Type of<br>BHK | HIRA Carpet Area<br>(sq.ft.) | Balcony Area<br>(sq.ft.) | Standard Area<br>(sq.ft.) |  |  |  |
| FLAT A               | 2B / 2T        | 473                          | 27                       | 740                       |  |  |  |
| FLAT B               | 2B / 2T        | 475                          | 34                       | 750                       |  |  |  |
| FLAT C               | 2B / 2T        | 489                          | 32                       | 770                       |  |  |  |
| FLAT D               | 2B / 2T        | 511                          | 42                       | 815                       |  |  |  |
| FLAT E               | 2B / 2T        | 480                          | 34                       | 760                       |  |  |  |

<sup>1.</sup> All internal dimensions for carpet area from unfinished wall surface

Minor variation (+/-) 3% in actual carpet area may occur on account of site condition / column / finishes

| Tata Medical Hospital OHIO Hospital  COMMUTE Airport kalakshetra Metro Station (Proposed) Sealdah Bidhan Nagar | 3.2 km<br>2.8 km<br>9 km<br>1 km<br>14 km<br>8.5 km | Eco Park Mother Wax Museum Axis Mall City Centre II Nicco Park New Town Gate  HOTELS Westin Hotel | 0.5 km<br>1 km<br>3.7 km<br>6 km<br>8.4 km<br>2.3 km |
|----------------------------------------------------------------------------------------------------------------|-----------------------------------------------------|---------------------------------------------------------------------------------------------------|------------------------------------------------------|
| EDUCATION  Narayana School  DPS School  Techno India College  Amity University                                 | 3 km<br>2.6 km<br>2.7 km<br>2.9 km                  | BUSINESS HUB Unitech TCS Gitanjali Park Ecospace Business Park Biswa Bangla Convention Centre     | 3 km<br>3 km<br>2.8 km<br>2 km                       |