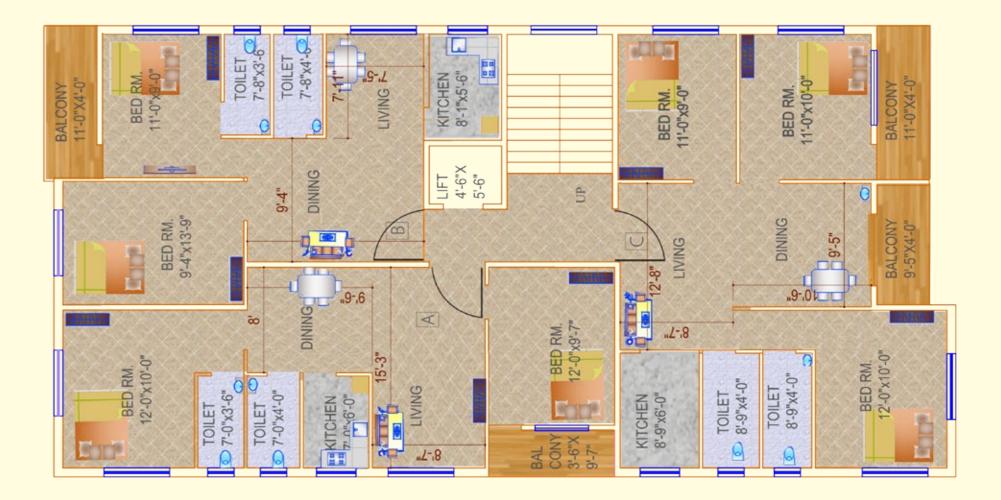

# Typical Floor Plan

| Flat Type     | Flat A | Flat B | Flat C |
|---------------|--------|--------|--------|
| Area (sq.ft.) | 850    | 815    | 1100   |