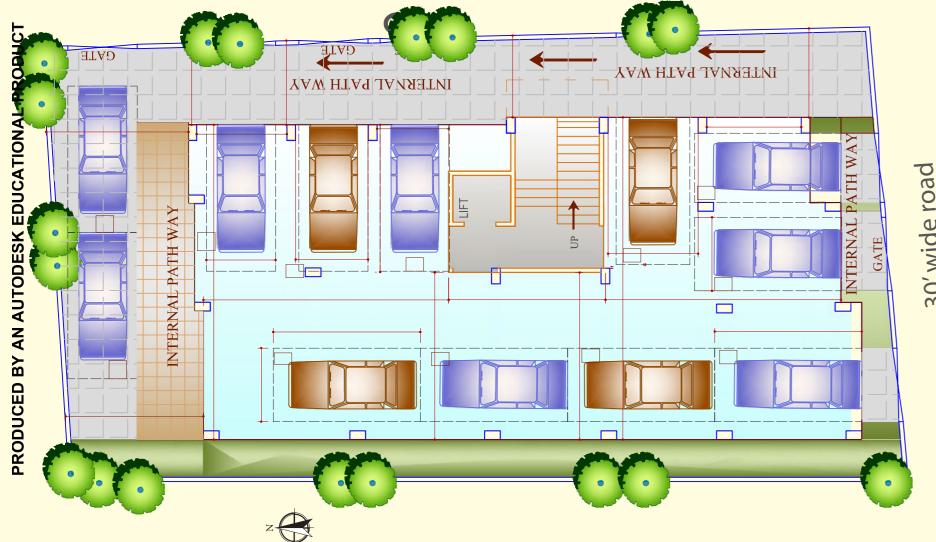

## Your beautiful story is just about to begin...

SI SHE SHARAGE SHE SHE

AND REAL PROVIDED



pearl

Ambey Pearl is a residential property which offers an elegant connection between beautiful indoor living and the outer natural world. It focuses on quality so that the resident can live in a greener and nourishing environment.

The project has well architectured apartments where sun and breeze play in freedom. The apartment is closely located to the Eco Tourism Park and surrounded by projects like Eco View and Ambey Regent. Residents here will enjoy convenient mode of transport.

XMAN

Konsularite teres baller and the Konsularite tertaves to

# Ground Floor Plan



30' wide road

# Typical Floor Plan





| Flat Type     | Flat A | Flat B | Flat C |
|---------------|--------|--------|--------|
| Area (sq.ft.) | 850    | 815    | 1100   |

## Amenities

- Decorated Roof Top with Community Hall
- Common Toilets For Drivers / Servants
- Air Conditioned Modern Gymnasium
- 24X7 CCTV surveillance
- 24X7 Power Back Up
- Lift



#### Building:

Reinforced Concrete Cement (RCC) frame structures with columns, beams and slabs. Earthquake resistance Wall finish and flooring: Staircase/ Spare room: Kota Stone/Marble Car parking space: Broom finish Screed Concrete Bed Room, Living & Dining: Vitrified Tiles Balcony: Anti Skid Ceramic Tiles Wall & Ceiling: Wall Putty Kitchen: Flooring: Anti Skid Tiles

Counter: Granite

Sink: Stainless steel Dado: upto 3' above th