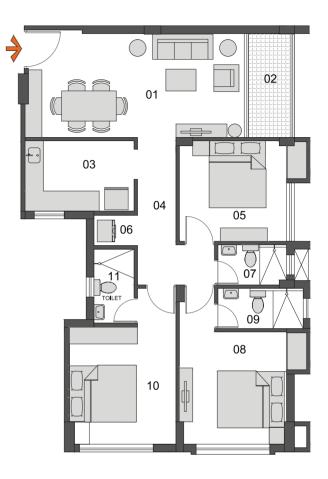

## Flat Type: C & F

| 1  | LIVING & DINING | 21'-10" X 10'-02"   |          |           |                       |         |               |               |
|----|-----------------|---------------------|----------|-----------|-----------------------|---------|---------------|---------------|
| 2  | VERANDAH        | 04'-06" X 10'-02"   |          |           |                       |         |               |               |
| 3  | KITCHEN         | 10'-08'' X 07'-00'' |          |           |                       |         |               |               |
| 4  | PASSAGE         | 03'-09" X 14'-05"   |          |           |                       |         |               |               |
| 5  | BEDROOM         | 10'-06" X 09'-10"   |          |           |                       |         |               |               |
| 6  | UTILITY         | 04'-03" X 03'-00"   |          |           |                       |         |               |               |
| 7  | TOILET          | 06'-09'' X 04'-00'' |          |           |                       |         |               |               |
| 8  | BEDROOM         | 10'-06" X 11'-00"   | Type of  | Type of   | Carpet Area           | Balcony | Built Up      | Standard      |
| 9  | TOILET          | 08'-04'' X 04'-00'' | ВНК      | Apartment | including CB<br>(SFT) | (SFT)   | Area<br>(SFT) | Area<br>(SFT) |
| 10 | BEDROOM         | 10'-05" X 11'-05"   | З ВНК    | G         | 887                   | 42      | 1005          | 1268          |
| 11 | TOILET          | 04'-00" X 07'-03"   | 3 Toilet |           |                       |         |               |               |