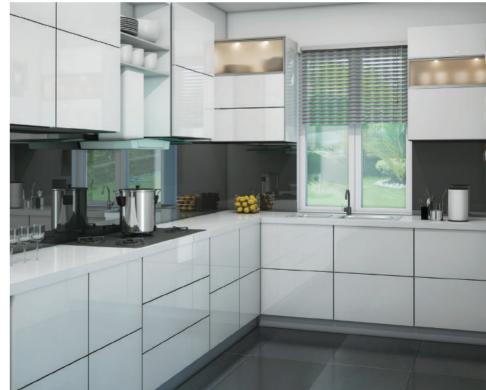

#### Kitchen:

- Flooring: Anti Skid Tiles
- Counter: Granite
- Sink: Stainless steel
- Dado: upto 3' above the counter
- Electrical Point for: Refrigerator, Water purifier, Exhaust fan and Microwave