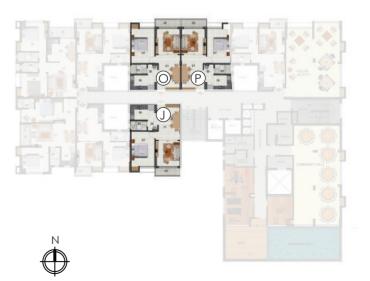

## Flat Type: J, O & P

| 1 | DINING/HALL | 09'-08" X 14'-08" |
|---|-------------|-------------------|
| 2 | LIVING      | 10'-00" X 10'-05" |
| 3 | VERANDAH    | 10'-05" X 03'-05" |
| 4 | KITCHEN     | 10'-00" X 06'-03" |
| 5 | TOILET      | 07'-00" X 04'-00" |
| 6 | UTILITY     | 04'-05" X 04'-04" |
| 7 | BEDROOM     | 09'-06" X 14'-01" |

| Type of BHK | Type of<br>Apartment | Carpet Area<br>including CB<br>(SFT) | Balcony<br>(SFT) | Built Up<br>Area<br>(SFT) | Standard<br>Area<br>(SFT) |
|-------------|----------------------|--------------------------------------|------------------|---------------------------|---------------------------|
| Studio      | J                    | 506                                  | 38               | 558                       | 724                       |
| Apartment   | 0                    | 522                                  | 37               | 554                       | 746                       |
|             | Р                    | 523                                  | 37               | 555                       | 748                       |