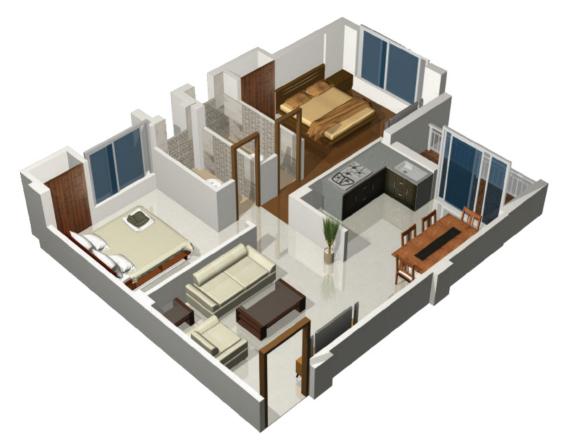

### Typical Floor Plan (2nd - 10th Floor)

| 1 | LIVING   | 10'-02" X 21'-08" |                |                     |
|---|----------|-------------------|----------------|---------------------|
| 2 | VERANDAH | 09'-06" X 04'-01" |                |                     |
| 3 | PASSAGE  | 07'-3" X 03'-05"  |                |                     |
| 4 | KITCHEN  | 10'-00" X 06'-03" | Type of<br>BHK | Type of<br>Apartmer |
| 5 | TOILET   | 07'-10" X 04'-00" | DI IK          | Apannei             |
| 6 | BEDROOM  | 09'-10" X 10'-04" | 2 BHK          | А                   |
| 7 | BEDROOM  | 10'-09" X 10'-01" | 2 Toilet       | D                   |
| 8 | TOILET   | 07'-00" X 03'-10" |                | Е                   |

| Type of<br>BHK | Type of<br>Apartment | Carpet Area<br>including CB<br>(SFT) | Balcony<br>(SFT) | Built Up<br>Area<br>(SFT) | Standard<br>Area<br>(SFT) |
|----------------|----------------------|--------------------------------------|------------------|---------------------------|---------------------------|
| 2 BHK          | А                    | 639                                  | 36               | 739                       | 914                       |
| 2 Toilet       | D                    | 658                                  | 36               | 739                       | 941                       |
|                | E                    | 658                                  | 36               | 739                       | 941                       |