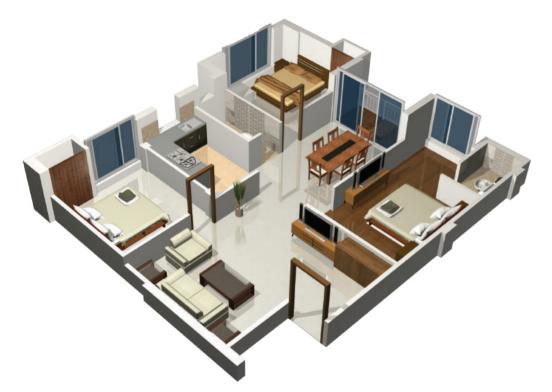

### Typical Floor Plan (2nd - 10th Floor)

| 1 | LIVING   | 10'-02" X 21'-08" |                |                     |
|---|----------|-------------------|----------------|---------------------|
| 2 | VERANDAH | 09'-06" X 04'-01" |                |                     |
| 3 | PASSAGE  | 07'-3" X 03'-05"  |                |                     |
| 4 | KITCHEN  | 10'-00" X 06'-03" | Type of<br>BHK | Type of<br>Apartmer |
| 5 | TOILET   | 07'-10" X 04'-00" | DI IK          | Apannei             |
| 6 | BEDROOM  | 09'-10" X 10'-04" | 2 BHK          | А                   |
| 7 | BEDROOM  | 10'-09" X 10'-01" | 2 Toilet       | D                   |
| 8 | TOILET   | 07'-00" X 03'-10" |                | Е                   |

| Type of<br>BHK | Type of<br>Apartment | Carpet Area<br>including CB<br>(SFT) | Balcony<br>(SFT) | Built Up<br>Area<br>(SFT) | Standard<br>Area<br>(SFT) |
|----------------|----------------------|--------------------------------------|------------------|---------------------------|---------------------------|
| 2 BHK          | А                    | 639                                  | 36               | 739                       | 914                       |
| 2 Toilet       | D                    | 658                                  | 36               | 739                       | 941                       |
|                | E                    | 658                                  | 36               | 739                       | 941                       |