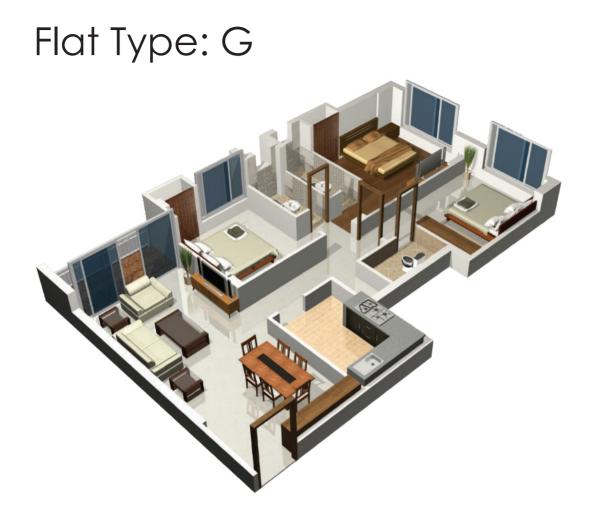

## Flat Type: C & F

| 1  | LIVING & DINING | 21'-10" X 10'-02"   |          |           |                       |         |               |               |
|----|-----------------|---------------------|----------|-----------|-----------------------|---------|---------------|---------------|
| 2  | VERANDAH        | 04'-06" X 10'-02"   |          |           |                       |         |               |               |
| 3  | KITCHEN         | 10'-08'' X 07'-00'' |          |           |                       |         |               |               |
| 4  | PASSAGE         | 03'-09" X 14'-05"   |          |           |                       |         |               |               |
| 5  | BEDROOM         | 10'-06" X 09'-10"   |          |           |                       |         |               |               |
| 6  | UTILITY         | 04'-03" X 03'-00"   |          |           |                       |         |               |               |
| 7  | TOILET          | 06'-09'' X 04'-00'' |          |           |                       |         |               |               |
| 8  | BEDROOM         | 10'-06" X 11'-00"   | Type of  | Type of   | Carpet Area           | Balcony | Built Up      | Standard      |
| 9  | TOILET          | 08'-04'' X 04'-00'' | ВНК      | Apartment | including CB<br>(SFT) | (SFT)   | Area<br>(SFT) | Area<br>(SFT) |
| 10 | BEDROOM         | 10'-05" X 11'-05"   | З ВНК    | G         | 887                   | 42      | 1005          | 1268          |
| 11 | TOILET          | 04'-00" X 07'-03"   | 3 Toilet |           |                       |         |               |               |