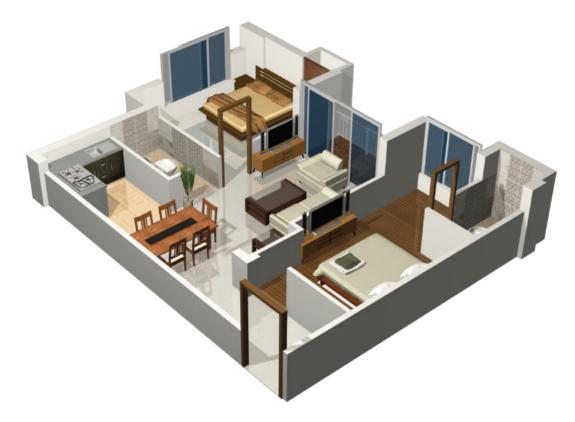

|  |
|------------------|----------------------------------------|-------------|----------------------|--------------------------------------|------------------|---------------------------|--|
| <br>VERANDAH     | 07'-00" X 04'-00"                      | Studio      | K                    | 430                                  | 23               | 467                       |  |
| TOILET           | 07'-10'' X 04'-00''                    | Apartment   | N                    | 440                                  | 25               | 479                       |  |
| BEDROOM          | 11'-01" X 09'-10"                      |             | Q                    | 442                                  | 24               | 479                       |  |





Standard Area (SFT)

## Flat Type: L



| 1 | LIVING   | 18'-08'' X 09'-05''                      |
|---|----------|------------------------------------------|
| 2 | PASSAGE  | 05'-00" X 10'-02"                        |
| 3 | VERANDAH | 04'-01" X 08'-07"                        |
| 4 | KITCHEN  | 05'-11" X 07'-07"                        |
| 5 | TOILET   | 04'-00" X 07'-03"                        |
| 6 | BEDROOM  | 11'-02" X 10'-00"                        |
| 7 | BEDROOM  | 11'-02" X 09'-10" +<br>05'-07" X 05'-07" |
| 8 | TOILET   | 07'-00'' X 04'-00''                      |

| Type of<br>BHK    | Type of<br>Apartment | Carpet Area<br>including CB<br>(SFT) | Balcony<br>(SFT) | Built Up<br>Area<br>(SFT) | Standard<br>Area<br>(SFT) |
|-------------------|----------------------|--------------------------------------|---------------