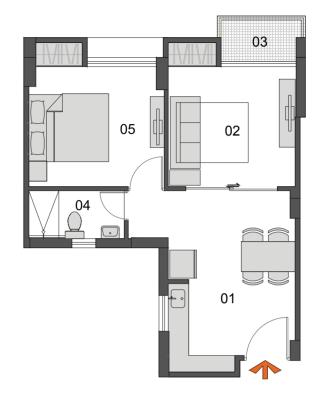

cony<br>(SFT) | Built Up<br>Area<br>(SFT) |  |
|------------------|----------------------------------------|-------------|----------------------|--------------------------------------|------------------|---------------------------|--|
| <br>VERANDAH     | 07'-00" X 04'-00"                      | Studio      | K                    | 430                                  | 23               | 467                       |  |
| TOILET           | 07'-10'' X 04'-00''                    | Apartment   | N                    | 440                                  | 25               | 479                       |  |
| BEDROOM          | 11'-01" X 09'-10"                      |             | Q                    | 442                                  | 24               | 479                       |  |





Standard Area (SFT)

## Flat Type: L



| 1 | LIVING   | 18'-08'' X 09'-05''                      |
|---|----------|------------------------------------------|
| 2 | PASSAGE  | 05'-00" X 10'-02"                        |
| 3 | VERANDAH | 04'-01" X 08'-07"                        |
| 4 | KITCHEN  | 05'-11" X 07'-07"                        |
| 5 | TOILET   | 04'-00" X 07'-03"                        |
| 6 | BEDROOM  | 11'-02" X 10'-00"                        |
| 7 | BEDROOM  | 11'-02" X 09'-10" +<br>05'-07" X 05'-07" |
| 8 | TOILET   | 07'-00'' X 04'-00''                      |

| Type of<br>BHK    | Type of<br>Apartment | Carpet Area<br>including CB<br>(SFT) | Balcony<br>(SFT) | Built Up<br>Area<br>(SFT) | Standard<br>Area<br>(SFT) |
|-------------------|----------------------|------------