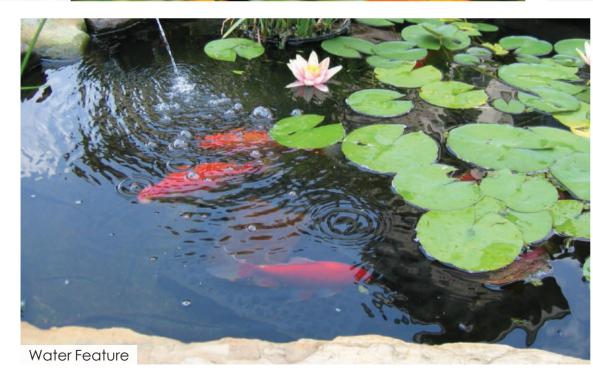

### Site Plan

- 1 Front Lawn
- 2 Water Feature
- 3 Walkway
- 4 Car Park
- 5 Adda Zone
- 6 Infrastructure & Services
- 7 Back Lawn
- 8 Kids' Play Area
- 9 Meditation Area
- 10 Commercial Area