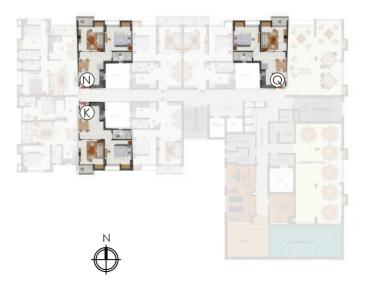

## Flat Type: K, N & Q

| KITCHEN & DINING | 10'-05" X 15'-00"<br>10'-06" X 10'-01" | Type of BHK | Type of<br>Apartment | Carpet Area<br>including CB<br>(SFT) | Balcony<br>(SFT) | Built Up<br>Area<br>(SFT) |  |
|------------------|----------------------------------------|-------------|----------------------|--------------------------------------|------------------|---------------------------|--|
| <br>VERANDAH     | 07'-00" X 04'-00"                      | Studio      | K                    | 430                                  | 23               | 467                       |  |
| TOILET           | 07'-10'' X 04'-00''                    | Apartment   | N                    | 440                                  | 25               | 479                       |  |
| BEDROOM          | 11'-01" X 09'-10"                      |             | Q                    | 442                                  | 24               | 479                       |  |