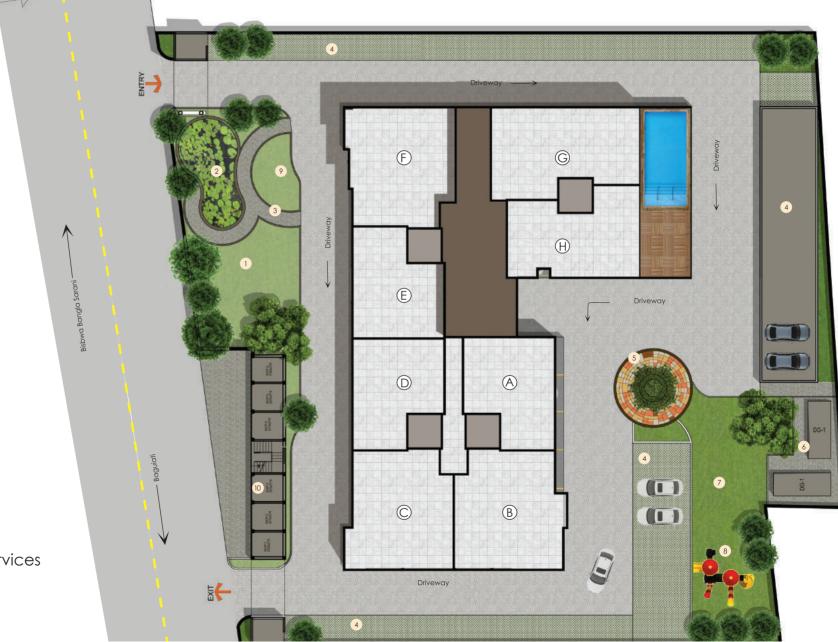

### Site Plan

- 1 Front Lawn
- 2 Water Feature
- 3 Walkway
- 4 Car Park
- 5 Adda Zone
- 6 Infrastructure & Services
- 7 Back Lawn
- 8 Kids' Play Area
- 9 Meditation Area
- 10 Commercial Area