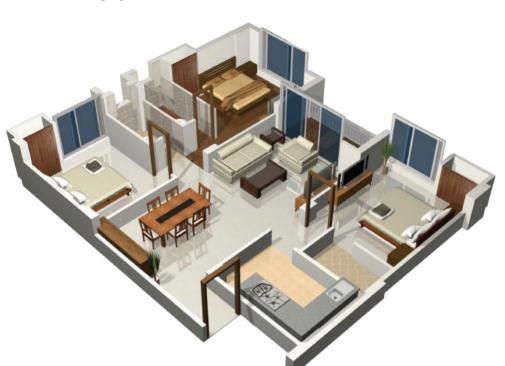

## Flat Type: B

| 1 | LIVING   | 15'-03" X 16'-04"                        |
|---|----------|------------------------------------------|
| 2 | DINING   | 13'-11" X 09'-01"                        |
| 3 | VERANDAH | 04'-01'' X 08'-07''                      |
| 4 | KITCHEN  | 06'-07'' X 10'-07''                      |
| 5 | TOILET   | 04'-00'' X 07'-07''                      |
| 6 | BEDROOM  | 11'-02" X 10'-04"                        |
| 7 | BEDROOM  | 10'-02" X 10'-07"                        |
| 8 | BEDROOM  | 11'-08" X 09'-10" +<br>05'-07" X 05'-07" |
| 9 | TOILET   | 07'-00" X 04'-00"                        |