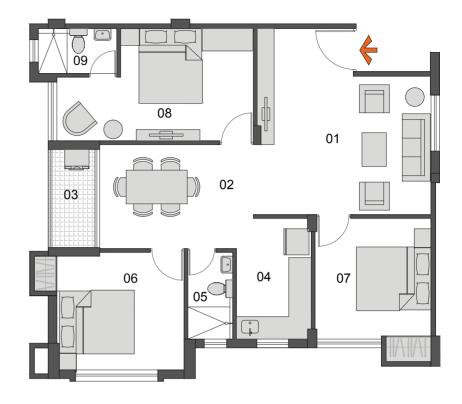

## Flat Type: B

| 1 | LIVING   | 15'-03" X 16'-04"                        |
|---|----------|------------------------------------------|
| 2 | DINING   | 13'-11" X 09'-01"                        |
| 3 | VERANDAH | 04'-01'' X 08'-07''                      |
| 4 | KITCHEN  | 06'-07'' X 10'-07''                      |
| 5 | TOILET   | 04'-00'' X 07'-07''                      |
| 6 | BEDROOM  | 11'-02" X 10'-04"                        |
| 7 | BEDROOM  | 10'-02" X 10'-07"                        |
| 8 | BEDROOM  | 11'-08" X 09'-10" +<br>05'-07" X 05'-07" |
| 9 | TOILET   | 07'-00" X 04'-00"                        |

| Type of<br>BHK    | Type of<br>Apartment | Carpet Area<br>including CB<br>(SFT) | Balcony<br>(SFT) | Built Up<br>Area<br>(SFT) | Standard<br>Area<br>(SFT) |
|-------------------|----------------------|--------------------------------------|------------------|---------------------------|---------------------------|
| 3 BHK<br>2 Toilet | В                    | 889                                  | 31               | 979                       | 1271                      |