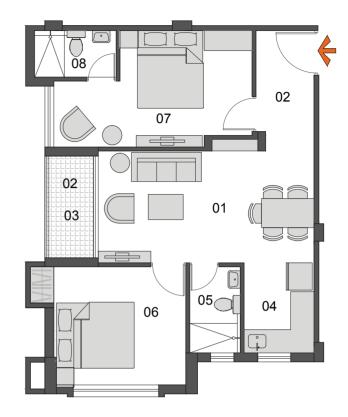

### Typical Floor Plan (2nd - 10th Floor)

| 1 | LIVING   | 10'-02" X 21'-08" |                |                     |
|---|----------|-------------------|----------------|---------------------|
| 2 | VERANDAH | 09'-06" X 04'-01" |                |                     |
| 3 | PASSAGE  | 07'-3" X 03'-05"  |                |                     |
| 4 | KITCHEN  | 10'-00" X 06'-03" | Type of<br>BHK | Type of<br>Apartmer |
| 5 | TOILET   | 07'-10" X 04'-00" | DI IK          | Apannei             |
| 6 | BEDROOM  | 09'-10" X 10'-04" | 2 BHK          | А                   |
| 7 | BEDROOM  | 10'-09" X 10'-01" | 2 Toilet       | D                   |
| 8 | TOILET   | 07'-00" X 03'-10" |                | Е                   |

| Type of<br>BHK | Type of<br>Apartment | Carpet Area<br>including CB<br>(SFT) | Balcony<br>(SFT) | Built Up<br>Area<br>(SFT) | Standard<br>Area<br>(SFT) |
|----------------|----------------------|--------------------------------------|------------------|---------------------------|---------------------------|
| 2 BHK          | А                    | 639                                  | 36               | 739                       | 914                       |
| 2 Toilet       | D                    | 658                                  | 36               | 739                       | 941                       |
|                | E                    | 658                                  | 36               | 739                       | 941                       |