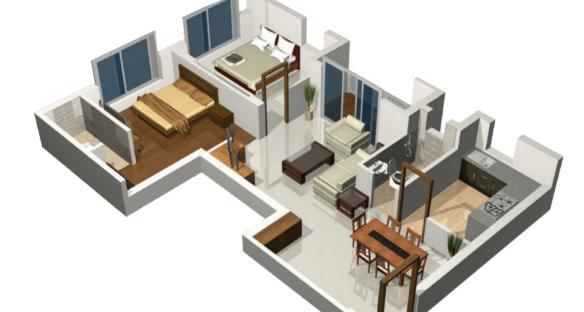

-10'' X 07'-09''                      |  |
| 5 | TOILET   | 04'-00" X 07'-01"                        |  |
| 6 | BEDROOM  | 10'-04" X 12'-02"                        |  |
| 7 | BEDROOM  | 10'-02" X 11'-05" +<br>04'-03" X 04'-03" |  |
| 8 | TOILET   | 03'-10'' X 07'-00''                      |  |

Flat Type: H

| + | Type of<br>BHK    | Type of<br>Apartment | Carpet Area<br>including CB<br>(SFT) | Balcony<br>(SFT) | Built Up<br>Area<br>(SFT) | Standard<br>Area<br>(SFT) |
|---|-------------------|----------------------|--------------------------------------|------------------|---------------------------|---------------------------|
|   | 2 BHK<br>2 Toilet | Н                    | 701                                  | 43               | 824                       | 1002                      |







## Flat Type: J, O & P



| 1 | DINING/HALL | 09'-08" X 14'-08" |
|---|-------------|-------------------|
| 2 | LIVING      | 10'-00" X 10'-05" |
| 3 | VERANDAH    | 10'-05" X 03'-05" |
| 4 | KITCHEN     | 10'-00" X 06'-03" |
| 5 | TOILET      | 07'-00" X 04'-00" |
| 6 | UTILITY     | 04'-05" X 04'-04" |
| 7 | BEDROOM     | 09'-06" X 14'-01" |

| Type of BHK | Type of<br>Apartment | Carpet Area<br>including CB<br>(SFT) | Balcony<br>(SFT) | Built Up<br>Area<br>(SFT) | Standard<br>Area<br>(SFT) |
|-------------|----------------------|--------------------------------------|------------------|---------------------------|---------------------------|
| Studio      | J                    | 506                                  | 38               | 558                       | 724