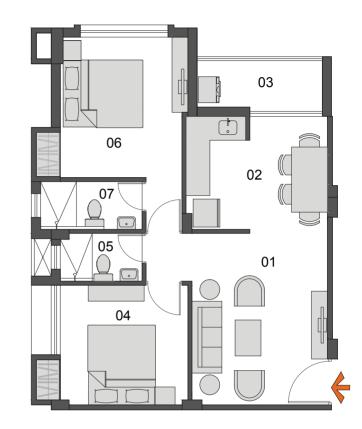

### First Floor Plan

### Typical Floor Plan (2nd - 10th Floor)

| 1 | LIVING   | 10'-02" X 21'-08" |                |                     |
|---|----------|-------------------|----------------|---------------------|
| 2 | VERANDAH | 09'-06" X 04'-01" |                |                     |
| 3 | PASSAGE  | 07'-3" X 03'-05"  |                |                     |
| 4 | KITCHEN  | 10'-00" X 06'-03" | Type of<br>BHK | Type of<br>Apartmer |
| 5 | TOILET   | 07'-10" X 04'-00" | DI IK          | Apannei             |
| 6 | BEDROOM  | 09'-10" X 10'-04" | 2 BHK          | А                   |
| 7 | BEDROOM  | 10'-09" X 10'-01" | 2 Toilet       | D                   |
| 8 | TOILET   | 07'-00" X 03'-10" |                | Е                   |

| Type of<br>BHK | Type of<br>Apartment | Carpet Area<br>including CB<br>(SFT) | Balcony<br>(SFT) | Built Up<br>Area<br>(SFT) | Standard<br>Area<br>(SFT) |
|----------------|----------------------|--------------------------------------|------------------|---------------------------|---------------------------|
| 2 BHK          | А                    | 639                                  | 36               | 739                       | 914                       |
| 2 Toilet       | D                    | 658                                  | 36               | 739                       | 941                       |
|                | E                    | 658                                  | 36               | 739                       | 941                       |