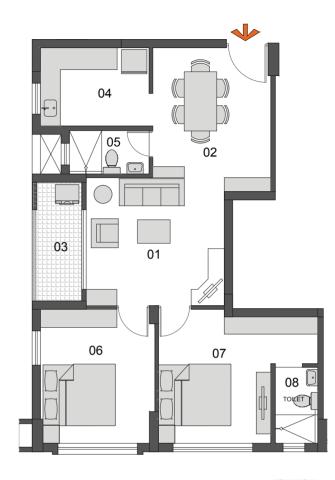

### Typical Floor Plan (2nd - 10th Floor)

| 1 | LIVING   | 10'-02" X 21'-08" |                |                     |
|---|----------|-------------------|----------------|---------------------|
| 2 | VERANDAH | 09'-06" X 04'-01" |                |                     |
| 3 | PASSAGE  | 07'-3" X 03'-05"  |                |                     |
| 4 | KITCHEN  | 10'-00" X 06'-03" | Type of<br>BHK | Type of<br>Apartmer |
| 5 | TOILET   | 07'-10" X 04'-00" | DI IK          | Apannei             |
| 6 | BEDROOM  | 09'-10" X 10'-04" | 2 BHK          | А                   |
| 7 | BEDROOM  | 10'-09" X 10'-01" | 2 Toilet       | D                   |
| 8 | TOILET   | 07'-00" X 03'-10" |                | Е                   |

| Type of<br>BHK | Type of<br>Apartment | Carpet Area<br>including CB<br>(SFT) | Balcony<br>(SFT) | Built Up<br>Area<br>(SFT) | Standard<br>Area<br>(SFT) |
|----------------|----------------------|--------------------------------------|------------------|---------------------------|---------------------------|
| 2 BHK          | А                    | 639                                  | 36               | 739                       | 914                       |
| 2 Toilet       | D                    | 658                                  | 36               | 739                       | 941                       |
|                | E                    | 658                                  | 36               | 739                       | 941                       |