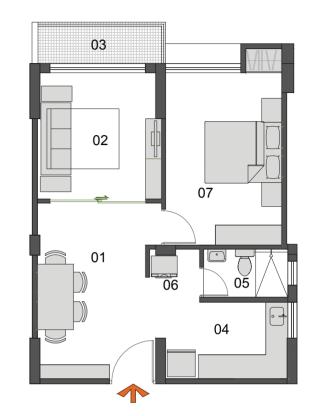

## Flat Type: B

| 1 | LIVING   | 15'-03" X 16'-04"                        |
|---|----------|------------------------------------------|
| 2 | DINING   | 13'-11" X 09'-01"                        |
| 3 | VERANDAH | 04'-01'' X 08'-07''                      |
| 4 | KITCHEN  | 06'-07'' X 10'-07''                      |
| 5 | TOILET   | 04'-00'' X 07'-07''                      |
| 6 | BEDROOM  | 11'-02" X 10'-04"                        |
| 7 | BEDROOM  | 10'-02" X 10'-07"                        |
| 8 | BEDROOM  | 11'-08" X 09'-10" +<br>05'-07" X 05'-07" |
| 9 | TOILET   | 07'-00" X 04'-00"                        |

| Type of<br>BHK    | Type of<br>Apartment | Carpet Area<br>including CB<br>(SFT) | Balcony<br>(SFT) | Built Up<br>Area<br>(SFT) | Standard<br>Area<br>(SFT) |
|-------------------|----------------------|--------------------------------------|------------------|---------------------------|---------------------------|
| 3 BHK<br>2 Toilet | В                    | 889                                  | 31               | 979                       | 1271                      |