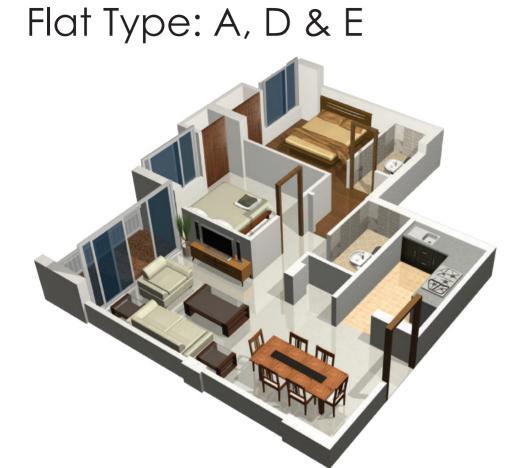

### Typical Floor Plan (2nd - 10th Floor)

| 1 | LIVING   | 10'-02" X 21'-08" |                |                     |
|---|----------|-------------------|----------------|---------------------|
| 2 | VERANDAH | 09'-06" X 04'-01" |                |                     |
| 3 | PASSAGE  | 07'-3" X 03'-05"  |                |                     |
| 4 | KITCHEN  | 10'-00" X 06'-03" | Type of<br>BHK | Type of<br>Apartmer |
| 5 | TOILET   | 07'-10" X 04'-00" | DI IK          | Apannei             |
| 6 | BEDROOM  | 09'-10" X 10'-04" | 2 BHK          | А                   |
| 7 | BEDROOM  | 10'-09" X 10'-01" | 2 Toilet       | D                   |
| 8 | TOILET   | 07'-00" X 03'-10" |                | Е                   |

| Type of<br>BHK | Type of<br>Apartment | Carpet Area<br>including CB<br>(SFT) | Balcony<br>(SFT) | Built Up<br>Area<br>(SFT) | Standard<br>Area<br>(SFT) |
|----------------|----------------------|--------------------------------------|------------------|---------------------------|---------------------------|
| 2 BHK          | А                    | 639                                  | 36               | 739                       | 914                       |
| 2 Toilet       | D                    | 658                                  | 36               | 739                       | 941                       |
|                | E                    | 658                                  | 36               | 739                       | 941                       |