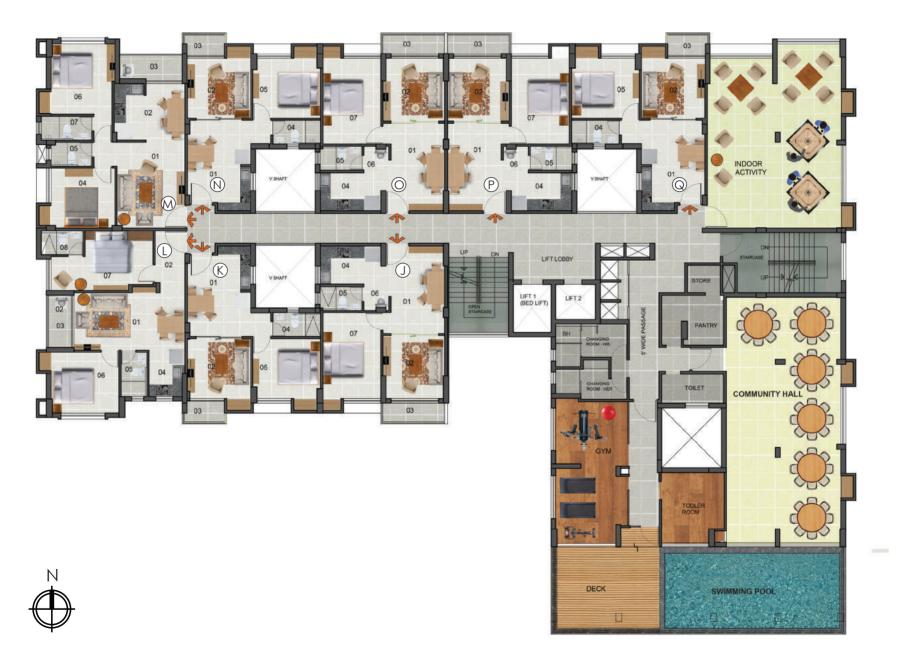

oint for: Refrigerator, Water purifier, Exhaust fan and Microwave

### Toilets:

- Flooring: Anti Skid Tiles
- Dado: Ceramic Tiles upto 7'
- Sanitary/ CP Fittings: Standard Quality
- Electrical Point: Geyser/ Exhaust fan.
- Plumbing provision for Hot and Cold Water

#### **Door and Window:**

- Window : Alumunium window
- Door: Sal Wood Frame and Flush Door

#### Electricals:

- Concealed wiring with central DB.
- Door Bell point at the main entrance door
- Modular switches
- Illumination in all floor, lobbies, stair case and common area
- AC power points for all rooms







### Site Plan



- 1 Front Lawn
- 2 Water Feature
- 3 Walkway
- 4 Car Park
- 5 Adda Zone
- 6 Infrastructure & Services
- 7 Back Lawn
- 8 Kids' Play Area
- 9 Meditation Area
- 10 Commercial Area

### First Floor Plan



### Typical Floor Plan (2nd - 10th Floor)





| 1 | LIVING   | 10'-02" X 21'-08" |                |                     |
|---|----------|-------------------|----------------|---------------------|
| 2 | VERANDAH | 09'-06" X 04'-01" |                |                     |
| 3 | PASSAGE  | 07'-3" X 03'-05"  |                |                     |
| 4 | KITCHEN  | 10'-00" X 06'-03" | Type of<br>BHK | Type of<br>Apartmer |
| 5 | TOILET   | 07'-10" X 04'-00" | DI IK          | Apannei             |
| 6 | BEDROOM  | 09'-10" X 10'-04" | 2 BHK          | А                   |
| 7 | BEDROOM  | 10'-09" X 10'-01" | 2 Toilet       | D                   |
| 8 | TOILET   | 07'-00" X 03'-10" |                | Е                   |

| Type of<br>BHK | Type of<br>Apartment | Carpet Area<br>including