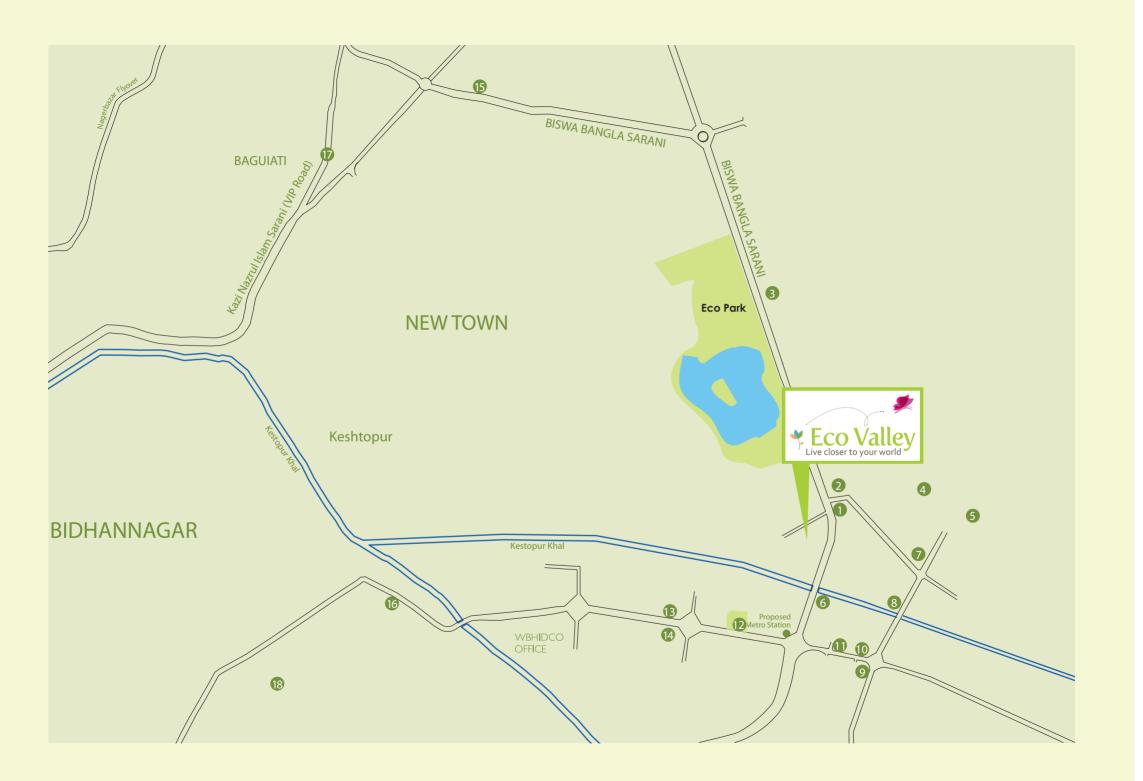

### Strategic Location

| 1  | Proposed Metro Station (Kalakhetra) | 1 min |
|----|-------------------------------------|-------|
| 2  | Westin Hotel                        | 1 min |
| 3  | Synthesis / Mother's Wax Museum     | 2min  |
| 4  | Narayana School                     | 5min  |
| 5  | DPS School                          | 5min  |
| 6  | Kolkata Convention Centre           | 5min  |
| 7  | Ecospace Business Park              | 5min  |
| 8  | TCS Gitanjali Park                  | 5min  |
| 9  | New Town Police Station             | 10min |
| 10 | Tata Medical Hospital               | 10min |
| 11 | Techno India College                | 10min |
| 12 | Senior Citizen's Park               | 10min |
| 13 | Home Town                           | 10min |
| 14 | Axis Mall                           | 10min |
| 15 | City Centre New Town                | 10min |
| 16 | Technopolis                         | 15min |
| 17 | VIP Road                            | 15min |
| 18 | Sec V                               | 15min |