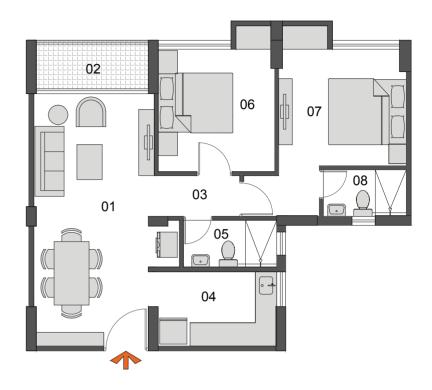

### Typical Floor Plan (2nd - 10th Floor)

| 1 | LIVING   | 10'-02" X 21'-08" |                |                     |
|---|----------|-------------------|----------------|---------------------|
| 2 | VERANDAH | 09'-06" X 04'-01" |                |                     |
| 3 | PASSAGE  | 07'-3" X 03'-05"  |                |                     |
| 4 | KITCHEN  | 10'-00" X 06'-03" | Type of<br>BHK | Type of<br>Apartmer |
| 5 | TOILET   | 07'-10" X 04'-00" | DI IK          | Apannei             |
| 6 | BEDROOM  | 09'-10" X 10'-04" | 2 BHK          | А                   |
| 7 | BEDROOM  | 10'-09" X 10'-01" | 2 Toilet       | D                   |
| 8 | TOILET   | 07'-00" X 03'-10" |                | Е                   |

| Type of<br>BHK | Type of<br>Apartment | Carpet Area<br>including CB<br>(SFT) | Balcony<br>(SFT) | Built Up<br>Area<br>(SFT) | Standard<br>Area<br>(SFT) |
|----------------|----------------------|--------------------------------------|------------------|---------------------------|---------------------------|
| 2 BHK          | А                    | 639                                  | 36               | 739                       | 914                       |
| 2 Toilet       | D                    | 658                                  | 36               | 739                       | 941                       |
|                | E                    | 658                                  | 36               | 739                       | 941                       |