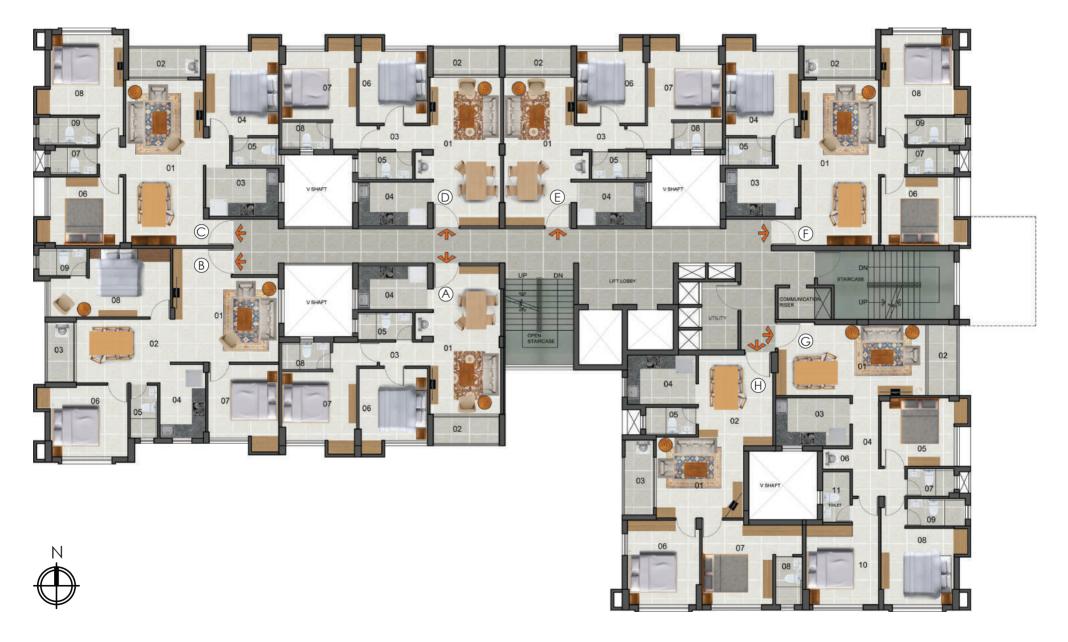

### Typical Floor Plan (2nd - 10th Floor)

| 1 | LIVING   | 10'-02" X 21'-08" |                |                     |
|---|----------|-------------------|----------------|---------------------|
| 2 | VERANDAH | 09'-06" X 04'-01" |                |                     |
| 3 | PASSAGE  | 07'-3" X 03'-05"  |                |                     |
| 4 | KITCHEN  | 10'-00" X 06'-03" | Type of<br>BHK | Type of<br>Apartmer |
| 5 | TOILET   | 07'-10" X 04'-00" | DI IK          | Apannei             |
| 6 | BEDROOM  | 09'-10" X 10'-04" | 2 BHK          | А                   |
| 7 | BEDROOM  | 10'-09" X 10'-01" | 2 Toilet       | D                   |
| 8 | TOILET   | 07'-00" X 03'-10" |                | Е                   |