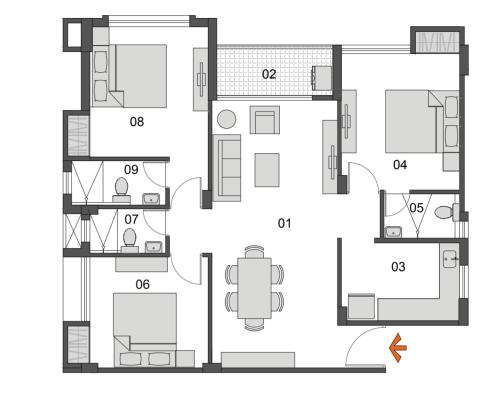

## Flat Type: C & F

| 1  | LIVING & DINING | 21'-10" X 10'-02"   |          |           |                       |         |               |               |
|----|-----------------|---------------------|----------|-----------|-----------------------|---------|---------------|---------------|
| 2  | VERANDAH        | 04'-06" X 10'-02"   |          |           |                       |         |               |               |
| 3  | KITCHEN         | 10'-08'' X 07'-00'' |          |           |                       |         |               |               |
| 4  | PASSAGE         | 03'-09" X 14'-05"   |          |           |                       |         |               |               |
| 5  | BEDROOM         | 10'-06" X 09'-10"   |          |           |                       |         |               |               |
| 6  | UTILITY         | 04'-03" X 03'-00"   |          |           |                       |         |               |               |
| 7  | TOILET          | 06'-09'' X 04'-00'' |          |           |                       |         |               |               |
| 8  | BEDROOM         | 10'-06" X 11'-00"   | Type of  | Type of   | Carpet Area           | Balcony | Built Up      | Standard      |
| 9  | TOILET          | 08'-04'' X 04'-00'' | ВНК      | Apartment | including CB<br>(SFT) | (SFT)   | Area<br>(SFT) | Area<br>(SFT) |
| 10 | BEDROOM         | 10'-05" X 11'-05"   | З ВНК    | G         | 887                   | 42      | 1005          | 1268          |
| 11 | TOILET          | 04'-00" X 07'-03"   | 3 Toilet |           |                       |         |               |               |