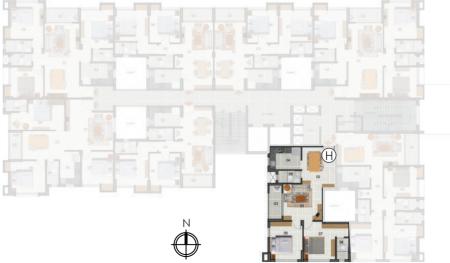

### Site Plan

- 1 Front Lawn
- 2 Water Feature
- 3 Walkway
- 4 Car Park
- 5 Adda Zone
- 6 Infrastructure & Services
- 7 Back Lawn
- 8 Kids' Play Area
- 9 Meditation Area
- 10 Commercial Area