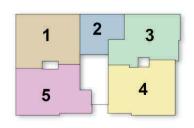

| FLAT MKD. | SALEABLE AREA |
|-----------|---------------|
| FLAT -1   | 1072 SFT.     |
| FLAT -2   | 512 SFT.      |
| FLAT -3   | 986 SFT.      |
| FLAT -4   | 1115 SFT.     |
| FLAT -5   | 1088 SFT.     |