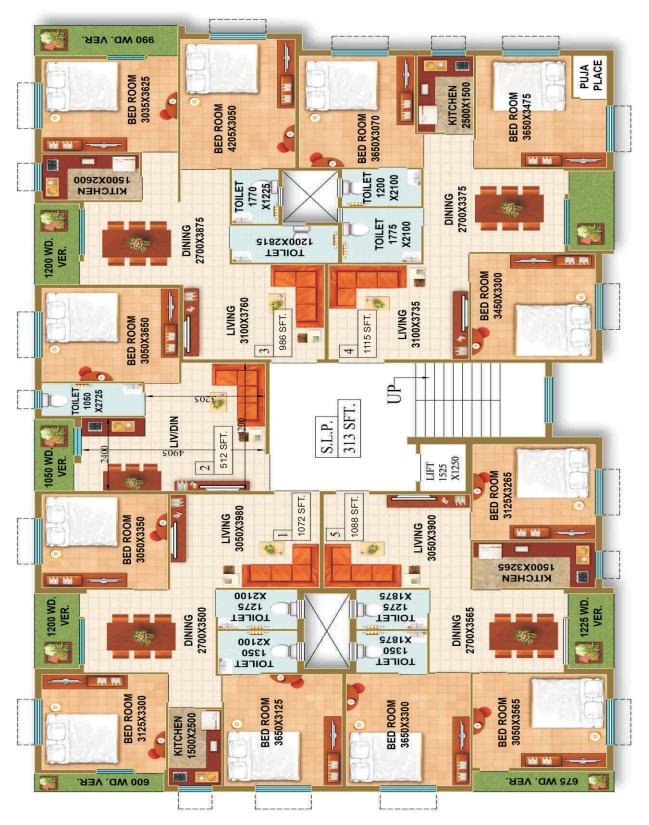

| FLAT MKD. | SALEABLE AREA |
|-----------|---------------|
| FLAT -1   | 1072 SFT.     |
| FLAT -2   | 512 SFT.      |
| FLAT -3   | 986 SFT.      |
| FLAT -4   | 1115 SFT.     |
| FLAT -5   | 1088 SFT.     |