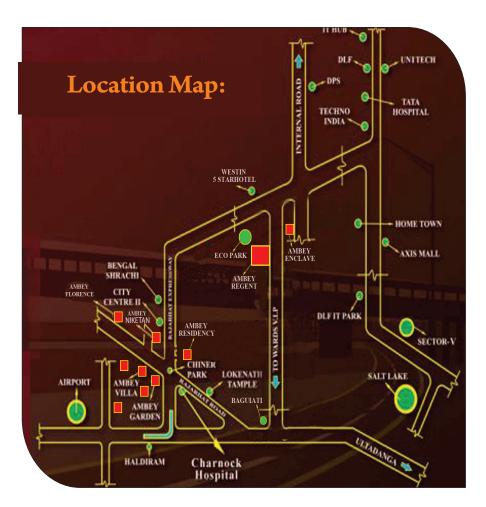

## LOCATIONAL ADVANTAGE:

- Proximity To City Centre II
- Proximity To Schools And Hospitals
- 5 Mins Drive To Airport And New Town IT Hub
- 5 Mins Drive To Haldiram Food Plaza
- ▶ 10 Mins Drive To Sector-V
- 2 Mins Drive To 4 Lane & 6 Lane Express Way, New Town