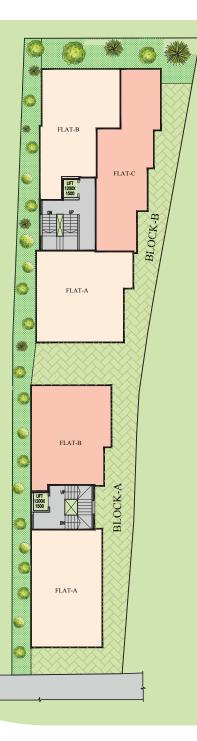

# **FLOOR PLANS**

4'0" WIDE

1

**BLOCK-B** 

4'0" WIDE

BALCONY

|                      |                |               | BLOCK-A                      |                               |                           |
|----------------------|----------------|---------------|------------------------------|-------------------------------|---------------------------|
| Type of<br>Apartment | Type of<br>BHK | No of<br>Unit | RERA Carpet Area<br>(sq.ft.) | RERA Balcony Area<br>(sq.ft.) | Standard Area<br>(sq.ft.) |
| FLAT A               | 2B / 2T        | 4             | 500                          | 45                            | 820                       |
| FLAT B               | 2B / 2T        | 4             | 462                          | 48                            | 775                       |

|                      |                |               | BLOCK-B                      |                               |                           |
|----------------------|----------------|---------------|------------------------------|-------------------------------|---------------------------|
| Type of<br>Apartment | Type of<br>BHK | No of<br>Unit | RERA Carpet Area<br>(sq.ft.) | RERA Balcony Area<br>(sq.ft.) | Standard Area<br>(sq.ft.) |
| FLAT A               | 2B / 2T        | 4             | 501                          | 45                            | 820                       |
| FLAT B               | 2B / 2T        | 4             | 484                          | 39                            | 790                       |
| FLAT C               | 2B / 2T        | 4             | 520                          | 39                            | 845                       |