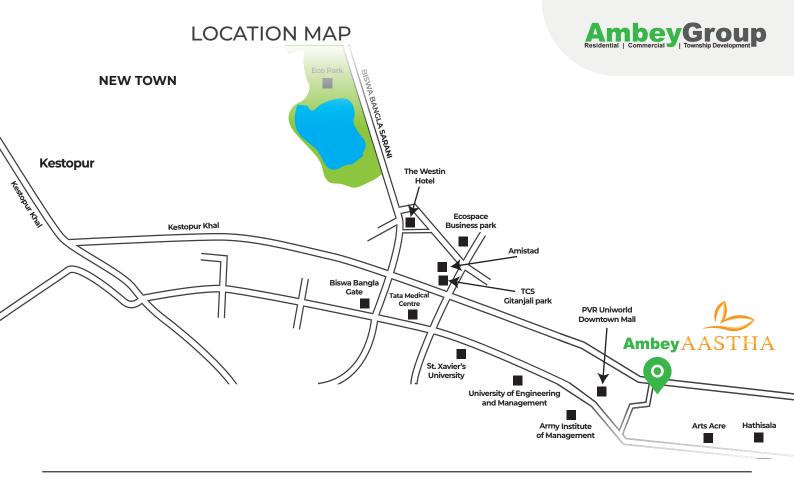

#### HEALTHCARE

| Tata Medical Centre | 3 km   |
|---------------------|--------|
| Ohio Hospital       | 3.5 km |

#### COMMUTE

| Airport                                  | 13.4 km | ٦ |
|------------------------------------------|---------|---|
| Rabindra Tirtha Metro Station (Proposed) | 4 km    | ٦ |
| Sealdah Railway Station                  | 16.7 km | ٦ |
| Bidhannagar Railway Station              | 13.7 km | ٦ |

#### **EDUCATION**

| Narayana School                        | 4.3 km |
|----------------------------------------|--------|
| DPS New Town                           | 3.2 km |
| Techno International Newtown           | 3.7 km |
| Amity University                       | 5.6 km |
| University of Engineering & Management | 1.6 km |
| St. Xavier's University                | 2 km   |
| Army Institute of Management           | 1.2 km |
|                                        |        |

#### ENTERTAINMENT

| Eco Park<br>Mother's Wax Museum<br>Axis Mall<br>City Centre II<br>Nicco Park<br>Biswa Bangla Gate<br>Downtown Mall<br>Arts Acre | 5 km<br>5 km<br>9.5 km<br>10.3 km<br>3.6 km<br>2 km<br>3.1 km |
|---------------------------------------------------------------------------------------------------------------------------------|---------------------------------------------------------------|
| HOTELS<br>Novotel Hotel                                                                                                         | 5.3 km                                                        |
| <b>BUSINESS HUB</b><br>Unitech<br>TCS Gitanjali Park<br>Ecospace Business Park<br>Biswa Bangla Convention Centre                | 2.7 km<br>3 km<br>3.5 km<br>3.7 km                            |