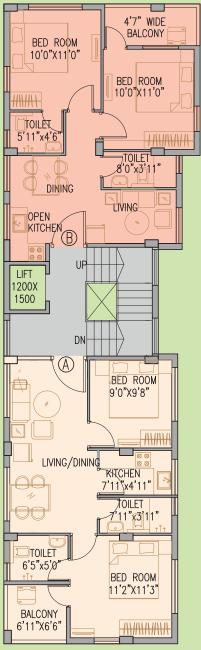

# **FLOOR PLANS**

ſ

4'0" WIDE

1

**BLOCK-A** 

| BED ROOM                                |
|-----------------------------------------|
|                                         |
|                                         |
| 5'11"x4'6"                              |
|                                         |
| LIVING/DINING                           |
|                                         |
| FOILET<br>1200X<br>15'2"x5'7"           |
|                                         |
|                                         |
| BED ROOM<br>10'0"X11'0"                 |
|                                         |
| KITCHEN<br>7'10"x4'11"<br>LIVING/DINING |
|                                         |
|                                         |
| BED ROOM<br>11/0"X10'6"                 |
| BED ROOM                                |

4'0" WIDE

1

**BLOCK-B** 

4'0" WIDE

BALCONY

|                      |                |               | BLOCK-A                      |                               |                           |
|----------------------|----------------|---------------|------------------------------|-------------------------------|---------------------------|
| Type of<br>Apartment | Type of<br>BHK | No of<br>Unit | RERA Carpet Area<br>(sq.ft.) | RERA Balcony Area<br>(sq.ft.) | Standard Area<br>(sq.ft.) |
| FLAT A               | 2B / 2T        | 4             | 500                          | 45                            | 820                       |
| FLAT B               | 2B / 2T        | 4             | 462                          | 48                            | 775                       |

|                      |                |               | BLOCK-B                      |                               |                           |
|----------------------|----------------|---------------|------------------------------|-------------------------------|---------------------------|
| Type of<br>Apartment | Type of<br>BHK | No of<br>Unit | RERA Carpet Area<br>(sq.ft.) | RERA Balcony Area<br>(sq.ft.) | Standard Area<br>(sq.ft.) |
| FLAT A               | 2B / 2T        | 4             | 501                          | 45                            | 820                       |
| FLAT B               | 2B / 2T        | 4             | 484                          | 39                            | 790                       |
| FLAT C               | 2B / 2T        | 4             | 520                          | 39                            | 845                       |

1. All internal dimensions for carpet area from unfinished wall surface.

2. Minor variation (+/-) 3% in actual carpet area may occur on account of site condition / column / finishes.